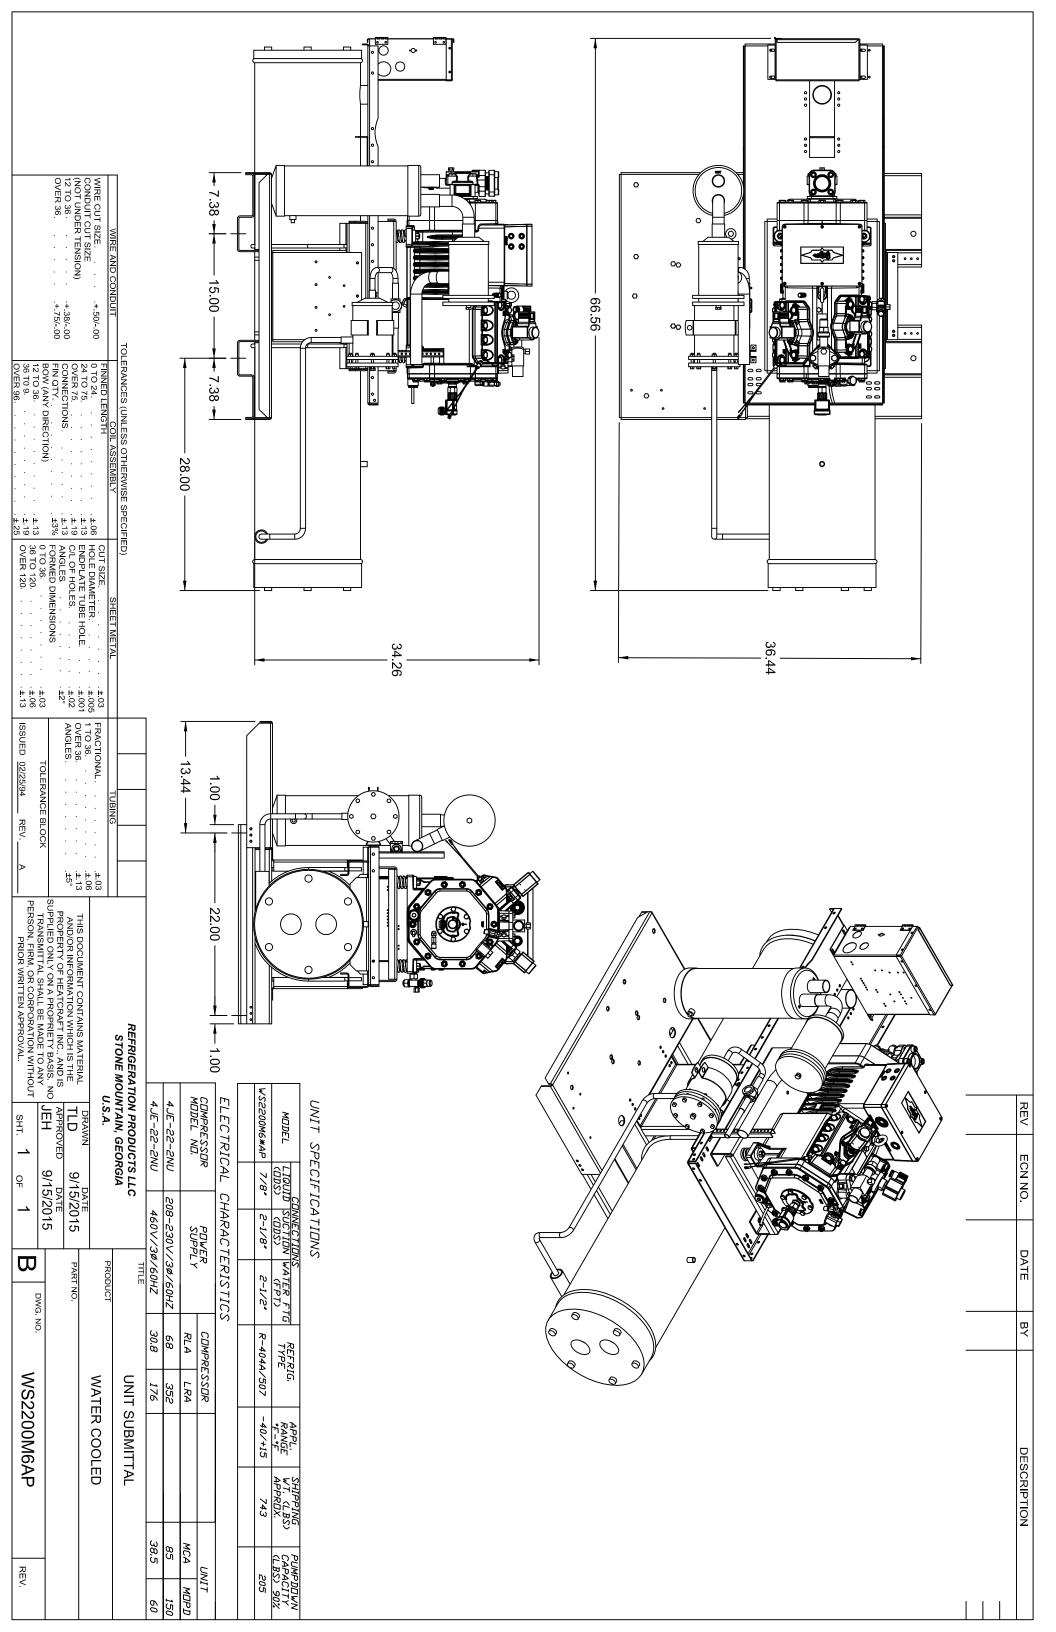

#### WATER COOLED CONDENSING UNIT

## Model: WS2200M6\*AP

R-404A Indoor one (1) compressor water cooled condensing unit 208-230/3/60 - 460/3/60 Compressor mounted ontop of condenser like standard WS units.

# Compressors

One (1) 4JE-22-2NU compressor @ 15 °F SST / + 85 °F EWT / 162,400 BTUH One (1) 4TE-12-2NU compressor @ -40 °F SST / + 85 °F EWT / 30,780 BTUH

Compressor is a Bitzer semi-hermetic reciprocating compressor w/service valves, encapsulated high pressure control, adjustable low pressure control, oil safety control, suction/discharge vibration eliminators, and crankcase heater.

#### Water cooled condenser

Horizontal water cooled condenser w/ pressure relief system 205 lbs Nominal pumpdown capacity 85°F EWT / 34.7 GPM / 1.1 psid / 15°F SST 85°F EWT / 3.5 GPM / 0.1 psid / -40°F SST

## **Liquid / Suction Groups**

Liquid line w/replaceable core filter/drier and sight glass.
Replaceable core suction filter
Suction accumulator

One (1) suction and liquid stub out.

## **Mounted valves & controls**

One (1) adjustable low pressure control.

Braided stainless steel superhose for control lines.

Water regulating valve.

Misc. fuses, relays, switches, & terminal strips

Approximate Dimension: 55" L x 37" W x 43" H Approximate Weight: 743 lbs.

Page 2 of 2